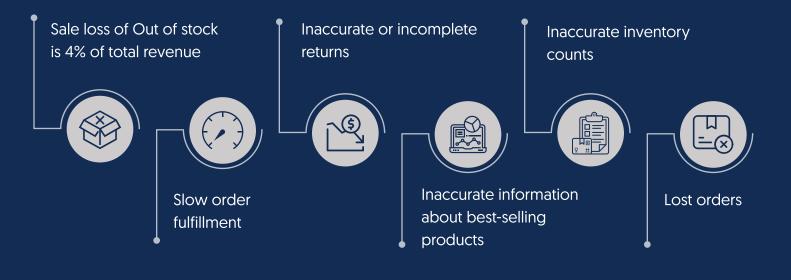

### DIGITAL RETAIL EXPERIENCED OVER \$50 BILLION LOSS BECAUSE OF

INVENTORY AUTOMATION IS FRESH HOPE FOR HEALTHCARE **PROVIDERS TO AVOID:** 