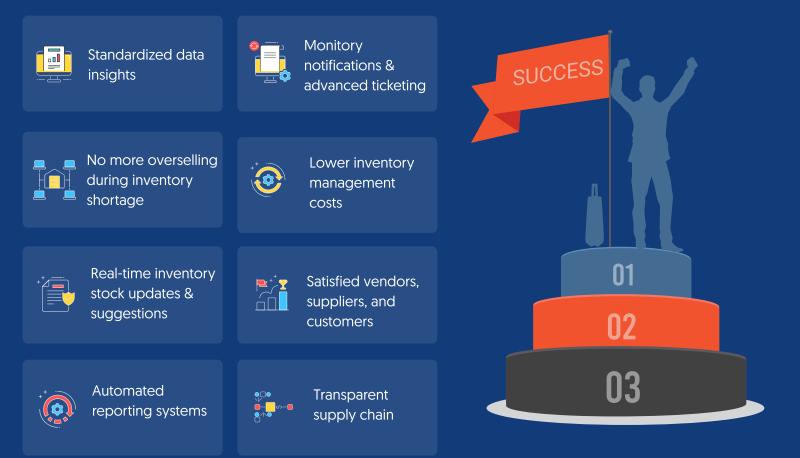

Simpliin is an Al-powered Inventory Management Tool aims for successful business productivity

Integrating Simpliin outperforms manual inventory operations and helps businesses in scaling their overall productivity.