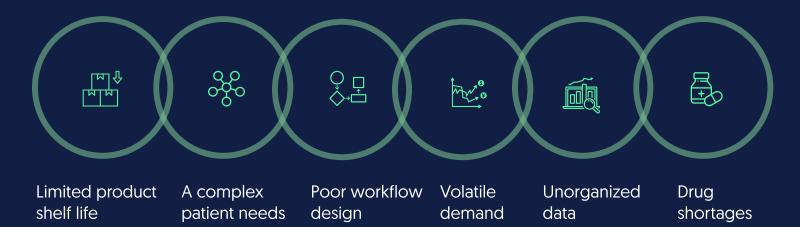

### DIGITAL RETAIL EXPERIENCED OVER \$50 BILLION LOSS BECAUSE OF

INVENTORY AUTOMATION IS FRESH HOPE FOR HEALTHCARE **PROVIDERS TO AVOID:** 