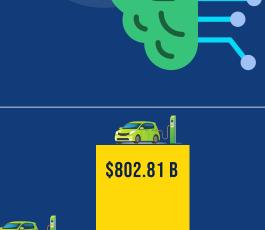

### **MARKET STATISTICS**

Electric-vehicles uptake general automakers global sales with time.

2027 (projected)