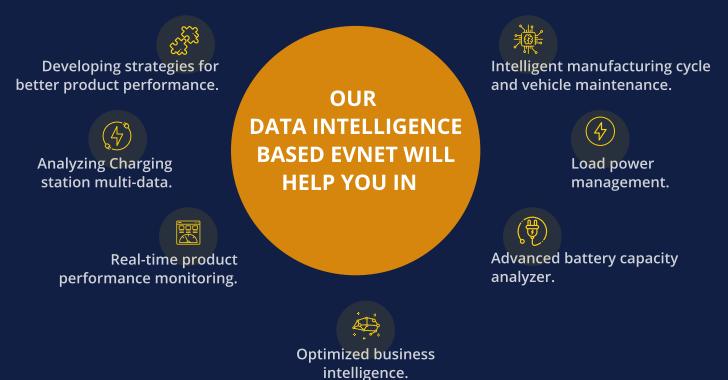

**TECHNOLOGY TO AID OPERATIONS ALIGNED WITH IN EV-ECOSYSTEM** 

#### AI & Data Science enhancing EV charging stations potentiality

- Optimized new location installations
- Insights on EV charging demographics
- Load power management
- Battery downtime analysis