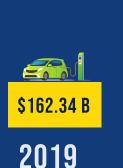

### **MARKET STATISTICS**

Electric-vehicles uptake general automakers global sales with time.

2027 (projected)